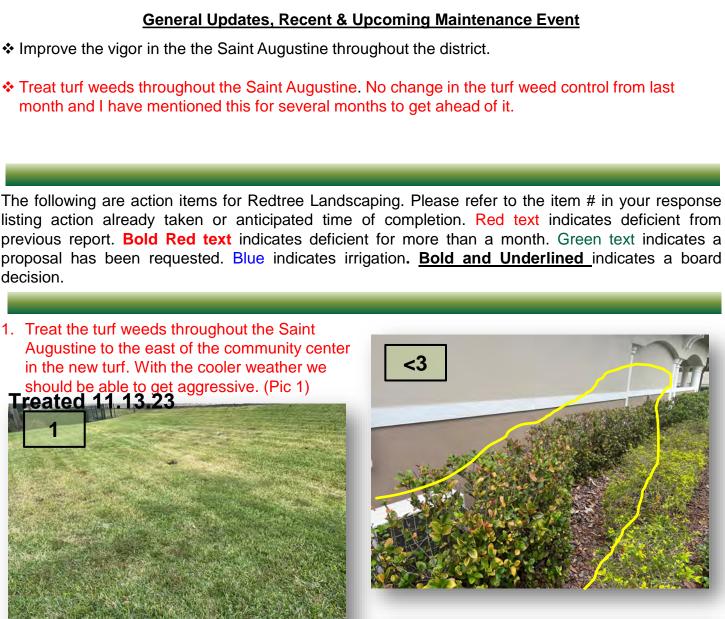

# SUMMARY & POOL HOUSE

2. Diagnose and treat the yellowing in the turf to the east of the amenity center in the new Saint Augustine(Pic 2)

# Treated 11.13.23.

3. Diagnose and treat the decline in the Viburnum suspensum to the right of the main entrance to the amenity center. You can see where the shrub starts to decline. What have we done in these?(Pic 3>)

# Talavera Parkway

4. Treat the Indian hawthorne to the east of the amenity center with a fungicide.(Pic 4)

- 5. Improve the vigor in the gold mound duranta at the entrance to the amenity center. Check and make sure this isn't from disease. **Treated 11.13.23.**
- 6. Treat the turf weeds in the New Saint **Treated 11.13.23.** Augustine around the lift station to the west of the amenity center.
- We still have a lot of turf weeds pressure on the inbound and outbound side of Talavera parkway. We should be very aggressive when treating this with the cooler weather.(Pic 7) Treated 11.13.23.