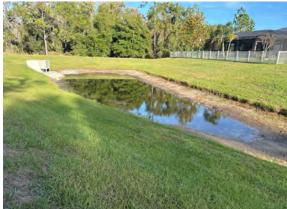

#### Site: 380A

#### **Comments:**

Normal growth observed

The site has some submersed slender spikerush that is causing some algae that will require treatment.

#### Action Required:

Routine maintenance next visit

#### **Target:**

Submersed vegetation