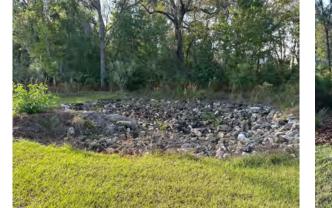

Site 380A has some algae but it is also a foot deep which can make it hard to control. As the water level falls the nutrient level becomes concentrated in whatever water is left.

None of the sites had any noted shoreline weed or submersed weeds issues that were noted.