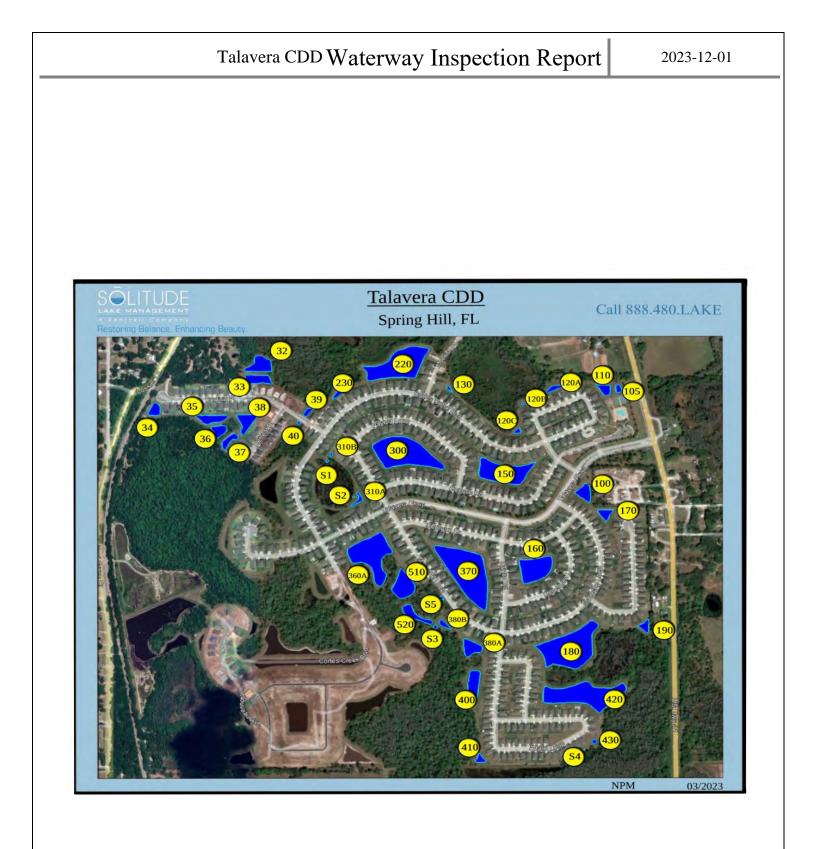

#### **Prepared by:**

Nick Margo, Aquatic Biologist

Wesley Chapel Field Office SOLITUDELAKEMANAGEMENT.COM 888.480.LAKE (5253)

| Talavera CDD Waterway Inspection | n Report | 2023-12-01 |
|----------------------------------|----------|------------|
| TABLE OF CONTENTS                |          |            |
|                                  | Pg       | 5          |
| SITE ASSESSMENTS                 |          |            |
| Ponds220,300,310A                | 3        |            |
| PONDS310B,360A, <u>3</u>         | 4        |            |
| PONDS380A,380B <u>,S</u>         | 5        |            |
| PONDS 400                        | 6        |            |
|                                  |          |            |
| MANAGEMENT/COMMENTS SUMMARY      |          | 7          |
| SITE MAP                         |          | 8          |

#### 220

#### 300

#### 310A / S2

### 310B / S1

#### 360A

### 370

#### Site: 380A

### **Site: 380B**

#### **Site:** S3 / S5

#### **Site:** 400