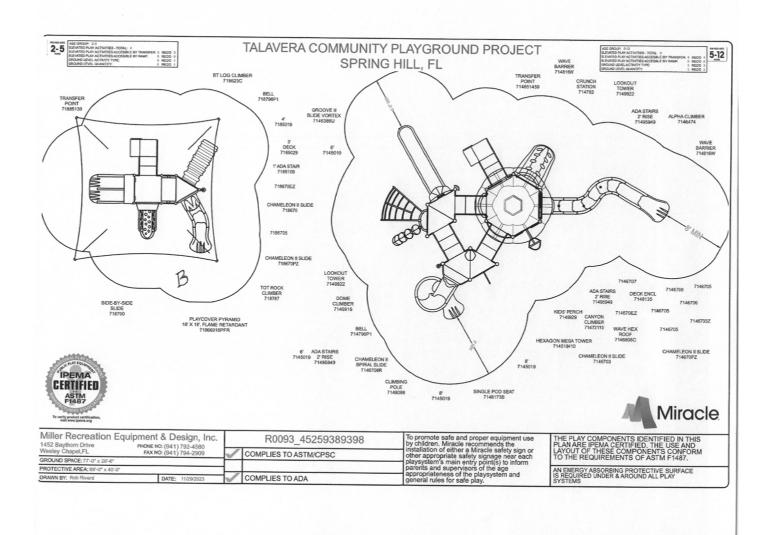

# To be discussed on our CDD meeting of Dec. 15<sup>th</sup> and for Approval

- 1. Mr. Rob Rivard, Miricle Playground Proposal Exhibit A
- 2. Mr. Pete Dawson Florida Playstructures- Proposal Exhibit B
- 3. Mr. Daniel, DCSI Inc. Proposal for the Cellular access Exhibit C

#### 714S695\_1

Product line: KidsChoice Age group: 5-12

#### Components

| 7145703         Chamil Right Section         3         60.00         681.00         2.043.00           7146707         CHAMILLONG STRAIGHT SECTION         2         60.00         681.00         1.362.00           7146707         CHAMIL LONG STRAIGHT SECTION         1         60.00         716.00         716.00           7146708         CHAMIL SPIRAL SLIDE RH (8' DK)         1         1,500.00         6,393.00         6,393.00           7146806C         WAVE HEX ROOF W/TOPPER         1         360.00         4,847.00         3,874.00           71472110         CANYON CLIMBER (10' DECK)         1         120.00         3,874.00         3,874.00           714796P1         BELL (POST MOUNT)         1         50.00         150.00         150.00           7148088         CLIMBING POLE (8' DECK)         1         10.00         221.00         221.00           7148135         DECK ENCL FOR OVERHEAD CLIMBERS (ONLY)         1         55.00         968.00         968.00           7148135         DECK ENCL FOR OVERHEAD CLIMBERS (ONLY)         1         35.00         639.00         653.00           71481459         SINGLE POD SEAT         1         15.00         3.209.00         3.209.00           71481459         ADA STAIRS BE                              | Part Number<br>7145019<br>714518410<br>714553<br>714554<br>7146386U<br>7146474<br>7146703<br>71467032<br>7146705 | Description<br>TRIANGLE DECK (ATTACHES TO 3 POSTS)<br>XG HEXTAGON MEGA TWR 2-LEVEL (4' & 10' DK)<br>5" OD X 160" POST (5'6" TO 6'6" DKS)<br>5" OD X 178" POST (7' TO 8' DKS)<br>GROOVE II SLIDE VORTEX (6' & 6'6"DK)<br>ALPHA CLIMBER (4' DECK)<br>CHAMII ENTRY & EXIT (9' - 10' DK)<br>PRICE INCLUDED IN ENTRY & EXIT<br>CHAMII RIGHT SECTION | Qty<br>4<br>1<br>4<br>4<br>1<br>1<br>1<br>3 | Weight<br>75.00<br>1,500.00<br>90.00<br>100.00<br>350.00<br>180.00<br>200.00<br>0.00<br>60.00 | Unit Price<br>962.00<br>16,716.00<br>466.00<br>571.00<br>2,761.00<br>1,587.00<br>3,373.00<br>0.00<br>681.00 | Total<br>3,848.00<br>16,716.00<br>1,864.00<br>2,284.00<br>2,761.00<br>1,587.00<br>3,373.00<br>0.00 |
|----------------------------------------------------------------------------------------------------------------------------------------------------------------------------------------------------------------------------------------------------------------------------------------------------------------------------------------------------------------------------------------------------------------------------------------------------------------------------------------------------------------------------------------------------------------------------------------------------------------------------------------------------------------------------------------------------------------------------------------------------------------------------------------------------------------------------------------------------------------------------------------------------------------------------------------------------------------------------------------------------------------------------------------------------------------------------------------------------------------------------------------------------------------------------------------------------------------------------------------------------------------------------------------------------------------|------------------------------------------------------------------------------------------------------------------|------------------------------------------------------------------------------------------------------------------------------------------------------------------------------------------------------------------------------------------------------------------------------------------------------------------------------------------------|---------------------------------------------|-----------------------------------------------------------------------------------------------|-------------------------------------------------------------------------------------------------------------|----------------------------------------------------------------------------------------------------|
| 7146806C         WAVE HEX ROOF W/TOPPER         1         360.00         4,847.00         4,847.00           7146916         DOME CLIMBER W/ORBS (6'6' DK)         1         220.00         3,874.00         3,874.00           71472110         CANYON CLIMBER (10' DECK)         1         160.00         2,336.00         2,336.00         2,336.00           714782         CRUNCH STATION         1         160.00         2,336.00         2,336.00         2,336.00           714782         CRUNCH STATION         1         5.00         150.00         150.00         150.00           714784         CRUNCH STATION         1         5.00         968.00         968.00         968.00         968.00         968.00         968.00         968.00         968.00         968.00         968.00         148135         DECK ENCL FOR OVERHEAD CLIMBERS (ONLY)         1         35.00         639.00         639.00         639.00         639.00         639.00         148173B         SINGLE POD SEAT         1         15.00         653.00         965.00         965.00         965.00         965.00         14851459         SQ TRSFR POINT, OPN HR (4' DK)         1         250.00         3,209.00         3,209.00         3,209.00         3,209.00         3,209.00         3,209.00 |                                                                                                                  | CHAMII SPIRAL SLIDE RH (8' DK)                                                                                                                                                                                                                                                                                                                 | 1                                           |                                                                                               |                                                                                                             |                                                                                                    |
| 7145916         DOME CLIMBER W/ORBS (6'6" DK)         1         220.00         3,874.00         3,874.00           7147210         CANYON CLIMBER (10' DECK)         1         160.00         2,336.00         2,336.00           7147282         CRUNCH STATION         1         5.00         150.00         150.00           714796P1         BELL (POST MOUNT)         1         10.00         221.00         221.00           7148188         CLIMBING POLE (8' DECK)         1         55.00         968.00         968.00           7148185         DECK ENCL FOR OVERHEAD CLIMBERS (ONLY)         1         35.00         639.00         639.00           7148173B         SINGLE POD SEAT         1         15.00         653.00         653.00           714851459         SQ TRSFR POINT, OPN HR (4' DK)         1         250.00         3,209.00         3,209.00           71495949         ADA STAIRS BETWEEN DECKS W/2' RISE 4' SPAN         3         200.00         4,098.00         1,2294.00           7149929         KIDS' PERCH         2         50.00         1,288.00         2,576.00           7149929         KIDS' DERCH         1         105.00         1,250.00         1,250.00                                                                                              |                                                                                                                  |                                                                                                                                                                                                                                                                                                                                                | 1                                           |                                                                                               |                                                                                                             |                                                                                                    |
| 714782         CRUNCH STATION         1         100.00         2,336.00         2,336.00           714796P1         BELL (POST MOUNT)         1         5.00         150.00         150.00           714796P1         BELL (POST MOUNT)         1         10.00         221.00         221.00           7148168         CLIMBING POLE (8' DECK)         1         55.00         968.00         968.00           714816W         FULL WAVE BARRIER, TUBE         2         35.00         639.00         639.00           7148173B         SINGLE POD SEAT         1         15.00         653.00         653.00           714851459         SQ TRSFR POINT, OPN HR (4' DK)         1         250.00         3,209.00         3,209.00           71495949         ADA STAIRS BETWEEN DECKS W/2' RISE 4' SPAN         3         200.00         4,098.00         12,294.00           71499292         LOOKOUT TOWER         2         50.00         1,288.00         2,576.00           7149929         KIDS' PERCH         1         105.00         1,250.00         1,250.00                                                                                                                                                                                                                                     |                                                                                                                  | DOME CLIMBER W/ORBS (6'6" DK)                                                                                                                                                                                                                                                                                                                  | 1                                           |                                                                                               | 3,874.00                                                                                                    |                                                                                                    |
| 714796P1         BELL (POST MOUNT)         1         5.00         150.00         221.00           714796P1         BELL (POST MOUNT)         1         10.00         221.00         221.00           7148088         CLIMBING POLE (8' DECK)         1         55.00         968.00         968.00           7148135         DECK ENCL FOR OVERHEAD CLIMBERS (ONLY)         1         35.00         639.00         639.00           7148173B         SINGLE POD SEAT         1         15.00         653.00         653.00           714851459         SQ TRSFR POINT, OPN HR (4' DK)         1         250.00         3,209.00         3,209.00           71495294         ADA STAIRS BETWEEN DECKS W/2' RISE 4' SPAN         3         200.00         4,098.00         1,254.00           7149929         KIDS' PERCH         1         105.00         1,250.00         1,250.00           7149929         CUSTOMER SERVICE KIT (NO DELICE)         1         105.00         1,250.00         1,250.00                                                                                                                                                                                                                                                                                                       |                                                                                                                  |                                                                                                                                                                                                                                                                                                                                                | 1                                           |                                                                                               |                                                                                                             |                                                                                                    |
| 7148088         CLIMBING POLE (8' DECK)         1         10.00         221.00           7148088         CLIMBING POLE (8' DECK)         1         55.00         968.00         968.00           7148135         DECK ENCL FOR OVERHEAD CLIMBERS (ONLY)         1         35.00         639.00         639.00           714816W         FULL WAVE BARRIER, TUBE         2         35.00         826.00         1,652.00           7148173B         SINGLE POD SEAT         1         15.00         653.00         653.00           714851459         SQ TRSFR POINT, OPN HR (4' DK)         1         250.00         3,209.00         3,209.00           71495294         ADA STAIRS BETWEEN DECKS W/2' RISE 4' SPAN         3         200.00         4,098.00         12,294.00           7149922         LOOKOUT TOWER         2         50.00         1,288.00         2,576.00           7149929         KIDS' PERCH         1         105.00         1,250.00         1,250.00                                                                                                                                                                                                                                                                                                                            |                                                                                                                  |                                                                                                                                                                                                                                                                                                                                                | 1                                           |                                                                                               |                                                                                                             |                                                                                                    |
| 7148135         DECK ENCL FOR OVERHÉAD CLIMBERS (ONLY)         1         35.00         639.00         639.00           714816W         FULL WAVE BARRIER, TUBE         2         35.00         826.00         1,652.00           7148173B         SINGLE POD SEAT         1         15.00         653.00         653.00           714851459         SQ TRSFR POINT, OPN HR (4' DK)         1         250.00         3,209.00         3,209.00           71495949         ADA STAIRS BETWEEN DECKS W/2' RISE 4' SPAN         3         200.00         4,098.00         12,294.00           7149922         LOOKOUT TOWER         2         50.00         1,288.00         2,576.00           7149929         KIDS' PERCH         1         105.00         1,250.00         1,250.00                                                                                                                                                                                                                                                                                                                                                                                                                                                                                                                             |                                                                                                                  |                                                                                                                                                                                                                                                                                                                                                | 1                                           |                                                                                               |                                                                                                             |                                                                                                    |
| 714816W         FULL WAVE BARRIER, TUBE         2         35.00         826.00         1,652.00           7148173B         SINGLE POD SEAT         1         15.00         653.00         653.00           7148173B         SINGLE POD SEAT         1         15.00         653.00         653.00           714851459         SQ TRSFR POINT, OPN HR (4' DK)         1         250.00         3,209.00         3,209.00           71495949         ADA STAIRS BETWEEN DECKS W/2' RISE 4' SPAN         3         200.00         4,098.00         12,294.00           7149922         LOOKOUT TOWER         2         50.00         1,288.00         2,576.00           7149929         KIDS' PERCH         1         105.00         1,250.00         1,250.00                                                                                                                                                                                                                                                                                                                                                                                                                                                                                                                                                   | 7148135                                                                                                          |                                                                                                                                                                                                                                                                                                                                                | 1                                           |                                                                                               |                                                                                                             |                                                                                                    |
| 7148173B         SINGLE POD SEAT         1         15.00         653.00         653.00           714851459         SQ TRSFR POINT, OPN HR (4' DK)         1         250.00         3,209.00         3,209.00           714851459         ADA STAIRS BETWEEN DECKS W/2' RISE 4' SPAN         3         200.00         4,098.00         12,294.00           7149922         LOOKOUT TOWER         2         50.00         1,288.00         2,576.00           7149929         KIDS' PERCH         1         105.00         1,250.00         1,250.00                                                                                                                                                                                                                                                                                                                                                                                                                                                                                                                                                                                                                                                                                                                                                             |                                                                                                                  | FULL WAVE BARRIER, TUBE                                                                                                                                                                                                                                                                                                                        | 2                                           |                                                                                               |                                                                                                             |                                                                                                    |
| 714851459         SQ TRSFR POINT, OPN HR (4' DK)         1         250.00         3,209.00         3,209.00           71495949         ADA STAIRS BETWEEN DECKS W/2' RISE 4' SPAN         3         200.00         4,098.00         12,294.00           7149529         LOOKOUT TOWER         2         50.00         1,288.00         2,576.00           7149929         KIDS' PERCH         1         105.00         1,250.00         1,250.00                                                                                                                                                                                                                                                                                                                                                                                                                                                                                                                                                                                                                                                                                                                                                                                                                                                               |                                                                                                                  |                                                                                                                                                                                                                                                                                                                                                | 1                                           |                                                                                               |                                                                                                             |                                                                                                    |
| 71493949         ADA STAIRS BETWEEN DECKS W/2' RISE 4' SPAN         3         200.00         4.098.00         12,294.00           7149929         LOOKOUT TOWER         2         50.00         1,288.00         2,576.00           7149929         KIDS' PERCH         1         105.00         1,250.00         1,250.00                                                                                                                                                                                                                                                                                                                                                                                                                                                                                                                                                                                                                                                                                                                                                                                                                                                                                                                                                                                     |                                                                                                                  |                                                                                                                                                                                                                                                                                                                                                | 1                                           | 250.00                                                                                        | 3,209.00                                                                                                    |                                                                                                    |
| 7149929 KIDS' PERCH 1 105.00 1,250.00 1,250.00 1,250.00 1,250.00                                                                                                                                                                                                                                                                                                                                                                                                                                                                                                                                                                                                                                                                                                                                                                                                                                                                                                                                                                                                                                                                                                                                                                                                                                               |                                                                                                                  |                                                                                                                                                                                                                                                                                                                                                | 3                                           |                                                                                               |                                                                                                             |                                                                                                    |
| 7149997 CUSTOMED SEDVICE KIT (NO DDIOE)                                                                                                                                                                                                                                                                                                                                                                                                                                                                                                                                                                                                                                                                                                                                                                                                                                                                                                                                                                                                                                                                                                                                                                                                                                                                        |                                                                                                                  |                                                                                                                                                                                                                                                                                                                                                | 2                                           |                                                                                               |                                                                                                             |                                                                                                    |
|                                                                                                                                                                                                                                                                                                                                                                                                                                                                                                                                                                                                                                                                                                                                                                                                                                                                                                                                                                                                                                                                                                                                                                                                                                                                                                                |                                                                                                                  |                                                                                                                                                                                                                                                                                                                                                | 1                                           |                                                                                               |                                                                                                             |                                                                                                    |

#### 718S198W-NOT-ON-SALE

Product line: TotsChoice Age group: 2-5