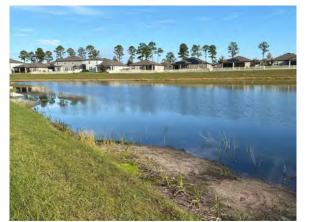

#### 220

#### Site looks good

The site remains in good condition with minimal nuisance vegetation and a strong monoculture of native Gulf Spikerush along the perimeter.

#### **Action Required:**

Routine maintenance next visit

#### **Target:**

Species non-specific