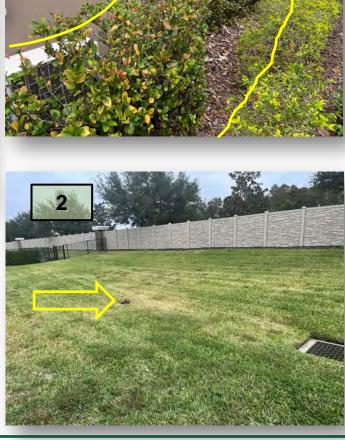

# Talavera Parkway

4. Treat the Indian hawthorne to the east of the amenity center with a fungicide.(Pic 4)

- 5. Improve the vigor in the gold mound duranta at the entrance to the amenity center. Check and make sure this isn't from disease. **Treated 11.13.23.**
- 6. Treat the turf weeds in the New Saint **Treated 11.13.23.** Augustine around the lift station to the west of the amenity center.
- We still have a lot of turf weeds pressure on the inbound and outbound side of Talavera parkway. We should be very aggressive when treating this with the cooler weather.(Pic 7) Treated 11.13.23.