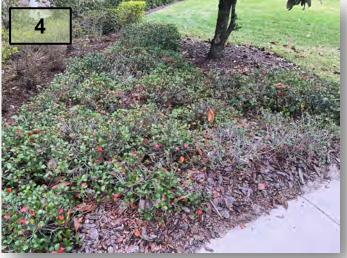

# Talavera Parkway

4. Treat the Indian hawthorne to the east of the amenity center with a fungicide.(Pic 4)

- 5. Improve the vigor in the gold mound duranta at the entrance to the amenity center. Check and make sure this isn't from disease. **Treated 11.13.23.**
- 6. Treat the turf weeds in the New Saint **Treated 11.13.23.** Augustine around the lift station to the west of the amenity center.
- We still have a lot of turf weeds pressure on the inbound and outbound side of Talavera parkway. We should be very aggressive when treating this with the cooler weather.(Pic 7) Treated 11.13.23.