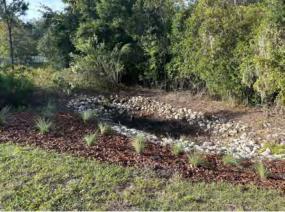

Site 380A has some algae but it is also a foot deep which can make it hard to control. As the water level falls the nutrient level becomes concentrated in whatever water is left.

None of the sites had any noted shoreline weed or submersed weeds issues that were noted.